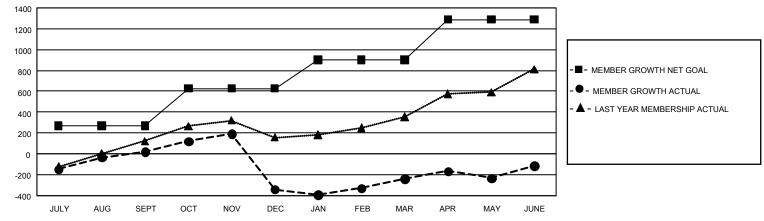

## GAT MONTHLY MEMBERSHIP PROGRESS REPORT

GMT Constitutional Area 3, Group B

REPORT DOES NOT INCLUDE CLUBS IN UNDISTRICTED AREAS.

| Clubs                 |               |           |               | Members               |                         |                         |                                                    |
|-----------------------|---------------|-----------|---------------|-----------------------|-------------------------|-------------------------|----------------------------------------------------|
| RESULTS FOR 2022-2023 |               |           |               | RESULTS FOR 2022-2023 |                         |                         |                                                    |
| QUARTER               | NEW CLUB GOAL | NEW CLUBS | DROPPED CLUBS |                       | MBER GROWTH NET<br>GOAL | MEMBER GROWTH<br>ACTUAL | DROPPED MEMBERS<br>ACTUAL (including<br>transfers) |
| JULY/AUG/SEPT         | - 21          | 8         | 1             | JULY/AUG/SEPT         | 268                     | 503                     | 475                                                |
| OCT/NOV/DEC           | 24            | 3         | 10            | OCT/NOV/DEC           | 360                     | 450                     | 800                                                |
| JAN/FEB/MAR           | 24            | 7         | 5             | JAN/FEB/MAR           | 275                     | 402                     | 285                                                |
| APR/MAY/JUNE          | 15            | 17        | 10            | APR/MAY/JUNE          | 385                     | 911                     | 723                                                |