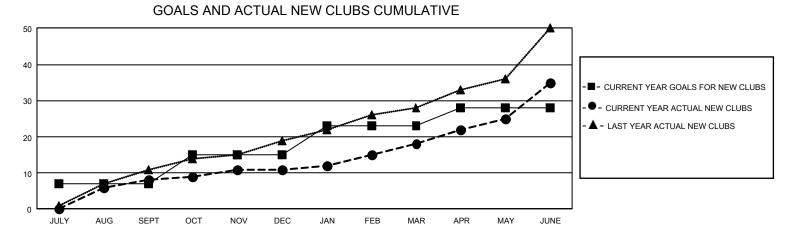

## GAT MONTHLY MEMBERSHIP PROGRESS REPORT

GMT Constitutional Area 3, Group B

REPORT DOES NOT INCLUDE CLUBS IN UNDISTRICTED AREAS.

| Clubs                 |               |           |               | Members               |                         |                         |                                                    |
|-----------------------|---------------|-----------|---------------|-----------------------|-------------------------|-------------------------|----------------------------------------------------|
| RESULTS FOR 2022-2023 |               |           |               | RESULTS FOR 2022-2023 |                         |                         |                                                    |
| QUARTER               | NEW CLUB GOAL | NEW CLUBS | DROPPED CLUBS |                       | MBER GROWTH NET<br>GOAL | MEMBER GROWTH<br>ACTUAL | DROPPED MEMBERS<br>ACTUAL (including<br>transfers) |
| JULY/AUG/SEPT         | - 21          | 8         | 1             | JULY/AUG/SEPT         | 268                     | 503                     | 475                                                |
| OCT/NOV/DEC           | 24            | 3         | 10            | OCT/NOV/DEC           | 360                     | 450                     | 800                                                |
| JAN/FEB/MAR           | 24            | 7         | 5             | JAN/FEB/MAR           | 275                     | 402                     | 285                                                |
| APR/MAY/JUNE          | 15            | 17        | 10            | APR/MAY/JUNE          | 385                     | 911                     | 723                                                |